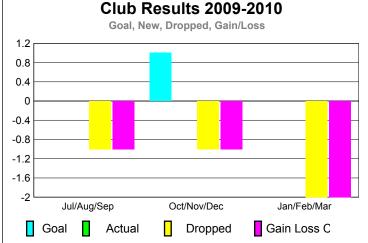

|             | <u>Club</u> Results<br>2009-2010 |                               |                                   |                                  | <u>Clubs</u><br>2008-2009        |
|-------------|----------------------------------|-------------------------------|-----------------------------------|----------------------------------|----------------------------------|
| Month       | New<br>Club<br><u>Goal</u>       | Actual<br>New<br><u>Clubs</u> | Actual<br>Dropped<br><u>Clubs</u> | Gain/<br>Loss of<br><u>Clubs</u> | Gain/<br>Loss of<br><u>Clubs</u> |
| Jul/Aug/Sep | 0                                | 0                             | -1                                | -1                               | 0                                |
| Oct/Nov/Dec | 1                                | 0                             | -1                                | -1                               | 0                                |
| Jan/Feb/Mar | 0                                | 0                             | -2                                | -2                               | 0                                |
| Totals      | 1                                | 0                             | -4                                | -4                               | 0                                |