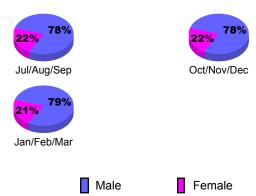

| -1                                | -1                               | 0                                |
| Oct/Nov/Dec | 1                                | 0                             | -1                                | -1                               | 0                                |
| Jan/Feb/Mar | 0                                | 0                             | -2                                | -2                               | 0                                |
| Totals      | 1                                | 0                             | -4                                | -4                               | 0                                |





## YTD Status Quo Clubs 2009-2010







## **Gender Comparison 2009-2010**

Oct/Nov/Dec

Jan/Feb/Mar

Previous Year