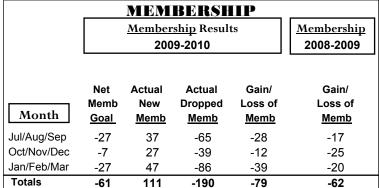

|             | <u>Club</u> Results<br>2009-2010 |                               |                                   |                                  | <u>Clubs</u><br>2008-2009        |
|-------------|----------------------------------|-------------------------------|-----------------------------------|----------------------------------|----------------------------------|
| Month       | New<br>Club<br><u>Goal</u>       | Actual<br>New<br><u>Clubs</u> | Actual<br>Dropped<br><u>Clubs</u> | Gain/<br>Loss of<br><u>Clubs</u> | Gain/<br>Loss of<br><u>Clubs</u> |
| Jul/Aug/Sep | 0                                | 0                             | -1                                | -1                               | 0                                |
| Oct/Nov/Dec | 1                                | 0                             | -1                                | -1                               | 0                                |
| Jan/Feb/Mar | 0                                | 0                             | -2                                | -2                               | 0                                |
| Totals      | 1                                | 0                             | -4                                | -4                               | 0                                |