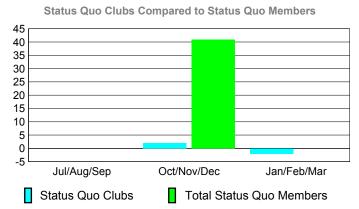

> |
| Jul/Aug/Sep | 0                                | 0                             | -1                                | -1                               | 0                                |
| Oct/Nov/Dec | 1                                | 0                             | -1                                | -1                               | 0                                |
| Jan/Feb/Mar | 0                                | 0                             | -2                                | -2                               | 0                                |
| Totals      | 1                                | 0                             | -4                                | -4                               | 0                                |





## YTD Status Quo Clubs 2009-2010







## **Gender Comparison 2009-2010**

Oct/Nov/Dec

Jan/Feb/Mar

Previous Year