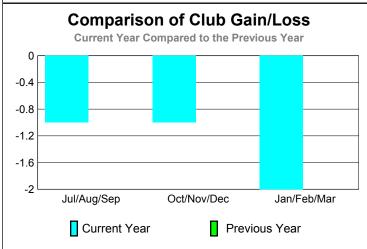

-15

-20

-25 -30

-35

-40

Jul/Aug/Sep

Current Year

GMT: CARL HARRELL Location: MISSISSIPPI GMT CA: 1